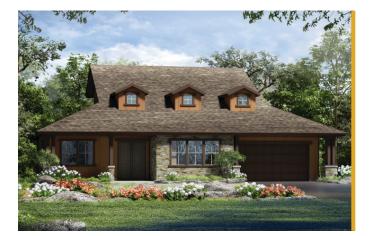

# **Brookfield Residential**

KISSING TREE SAN MARCOS + TEXAS

Casita

Casita w/ bath

# Welcome to the Clarkson.



#### **Floor Plan Details** 2,200 sq. ft. | 2 bedrooms | 2.5 baths | 2-car garage | den | 70 ft. lot size | plan #8062 PRIMARY BEDROOM 18' x 15' OPT TRAY CEILING OPT COVERED PATIO PRIMARY BATH 27' x 11 OPT SLIDER OPT SLIDER DW EATING BAR OPT CABS FAMILY WALK-IN CLOSET 1 ROOM UTILITY OPT РТО 22' x 18' OPT D (WH) OPT TRAY CEILING **KITCHEN** 13' x 20' OPT REF POWDER OPT TRAY CEILING BATH WALK-IN CLOSET 2 GARAGE DEN ENTRY 21' x 21 12' x 13 **BEDROOM 2** 15' x 12 PORCH X **Additional Options: Casita Options:** Wet Bar IREPLACE STUDY GOLF CART GARAGE WALK-IN CLOSET CASITA CASITA Study Bath 2 Primary Bath w/ Fireplace freestanding tub Golf Cart



**Texas Hill Country** 



### Santa Barbara



#### **Modern Farmhouse**



## Traditional



#### BrookfieldTX.com | 512-928-4877

Drookileid LA.Com 1512-520-4077 The total number, layout, design and location of homes; unit mix; and the location, design and layout of recreational facilities may be changed due to a number of circumstances, including governmental requirements and market demand. Dimensions are approximate in nature and are not intended for final reference. Brookfield Residential and its affiliates reserve the right to change homesites, floor plans and home prices and make modifications in materials and specifications at any time without prior notice. © 2025 Brookfield Residential Properties ULC. All rights reserved. REV. FEB. 2025