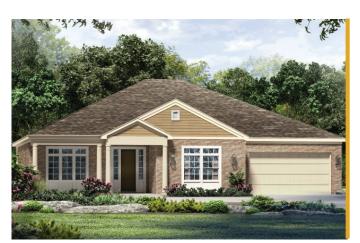

SAN MARCOS + TEXAS

Casita

Casita w/ bath

# Welcome to the Clarkson.



#### **Floor Plan Details** 2,200 sq. ft. | 2 bedrooms | 2.5 baths | 2-car garage | den | 70 ft. lot size | plan #8062 PRIMARY BEDROOM 18' x 15' OPT TRAY CEILING OPT COVERED PATIO PRIMARY BATH 27' x 11 OPT SLIDER OPT SLIDER DW EATING BAR OPT CABS FAMILY WALK-IN CLOSET 1 ROOM UTILITY OPT РТО 22' x 18' OPT D (WH) OPT TRAY CEILING **KITCHEN** 13' x 20' OPT REF POWDER OPT TRAY CEILING BATH WALK-IN CLOSET 2 GARAGE DEN ENTRY 21' x 21 12' x 13 **BEDROOM 2** 15' x 12 PORCH X **Additional Options: Casita Options:** Wet Bar IREPLACE STUDY GOLF CART GARAGE WALK-IN CLOSET CASITA CASITA Study Bath 2 Primary Bath w/ Fireplace freestanding tub Golf Cart



**Texas Hill Country** 



### Santa Barbara



#### **Modern Farmhouse**



## Traditional



#### BrookfieldTX.com | 512-928-4877

Drookileid LA.Com 1512-520-4077 The total number, layout, design and location of homes; unit mix; and the location, design and layout of recreational facilities may be changed due to a number of circumstances, including governmental requirements and market demand. Dimensions are approximate in nature and are not intended for final reference. Brookfield Residential and its affiliates reserve the right to change homesites, floor plans and home prices and make modifications in materials and specifications at any time without prior notice. © 2025 Brookfield Residential Properties ULC. All rights reserved. REV. FEB. 2025