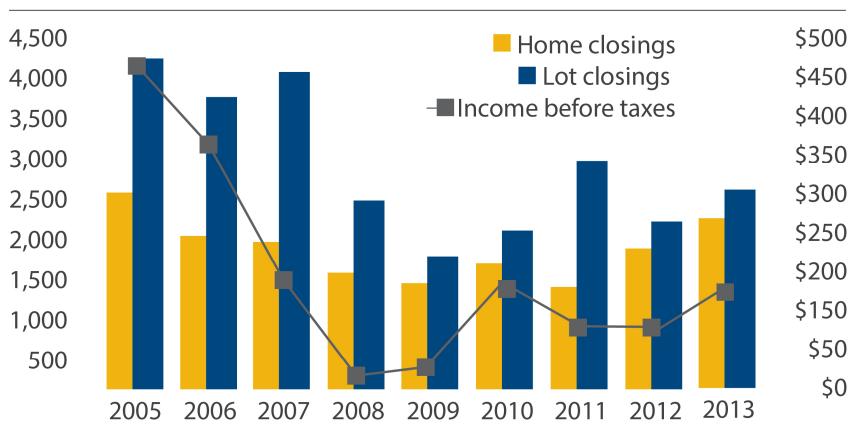

| \$     | 120       | 17% |
| TOTAL GROSS MARGIN             |           |               |         |           |     |           |              |        |           |     |
| Canada                         | \$<br>89  | 31%           | \$      | 93        | 32% | \$<br>256 | 33%          | \$     | 255       | 34% |
| California                     | 47        | 26%           |         | 12        | 3%  | 93        | 23%          |        | 24        | 5%  |
| Central and Eastern U.S.       | 12        | 14%           |         | 7         | 13% | 26        | 14%          |        | 14        | 10% |
| Total                          | \$<br>148 | 27%           | \$      | 112       | 16% | \$<br>375 | 28%          | \$     | 293       | 22% |



#### **CONSISTENT PROFITABILITY**



# Profitable throughout downturn



#### HISTORICAL PROFORMA FINANCIAL INFORMATION

#### **BROOKFIELD RESIDENTIAL PROPERTIES**

| (millions, except unit activity)              | YEAR ENDED DECEMBER 31 |         |    |       |    |       |    |       |    |       |    |       |           |    |        |
|-----------------------------------------------|------------------------|---------|----|-------|----|-------|----|-------|----|-------|----|-------|-----------|----|--------|
|                                               |                        | 2012    |    | 2011  |    | 2010  |    | 2009  |    | 2008  |    | 2007  | 2006      |    | 2005   |
| Home Closings (units)                         |                        | 1,808   | 1  | ,295  |    | 1,600 |    | 1,347 |    | 1,490 |    |