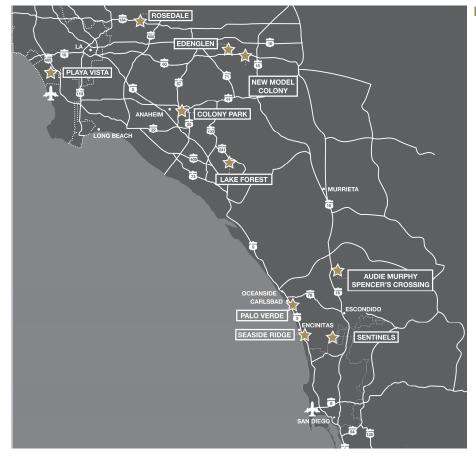

#### WHERE WE BUILD

## WELL POSITIONED IN GROWTH MARKETS WITH POSITIVE FUNDAMENTALS

#### U.S.

- Housing market recovery continues to progress well
- National and regional builders working to source lot supply to meet increased housing demand
- Land sales in the U.S. continue to improve, driven by increased activity in all of our markets
- Based on our current land holdings and recent price increases, we are optimistic about our increasing profitability continuing in 2014 and beyond
- By 2015, we hope to see results in the U.S. approach profitability levels currently seen in Canada, assuming ongoing market recovery