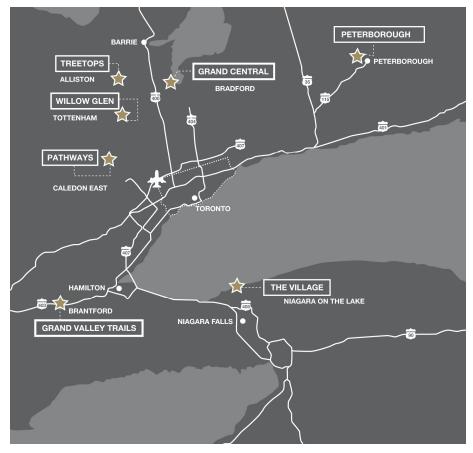

#### WHERE WE BUILD

## WELL POSITIONED IN GROWTH MARKETS WITH POSITIVE FUNDAMENTALS

#### CANADA

- Alberta and Ontario continue to perform at levels consistent with previous years
- Anticipate the Canadian market will remain stable over the coming year
  - Our operations should benefit from our strong market share within the energy-focused Alberta market
  - Strong population growth and green belt limitation in Greater Toronto Area continue to support strong demand for new home sales
- "Soft landing" that many discuss refers to decline in the highrise business in Toronto and Vancouver, where Brookfield Residential does not participate