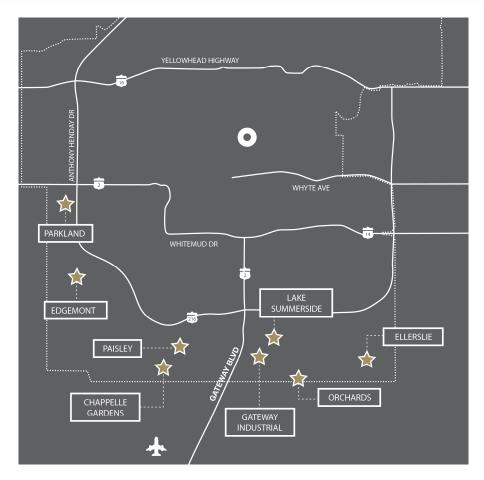

#### WHERE WE BUILD

## WELL POSITIONED IN GROWTH MARKETS WITH POSITIVE FUNDAMENTALS

#### CANADA

- Alberta and Ontario continue to perform at levels consistent with previous years
- Anticipate the Canadian market will remain stable over the coming year
  - Our operations should benefit from our strong market share within the energy-focused Alberta market
  - Strong population growth and green belt limitation in Greater Toronto Area continue to support strong demand for new home sales
- "Soft landing" that many discuss refers to decline in the highrise business in Toronto and Vancouver, where Brookfield Residential does not participate