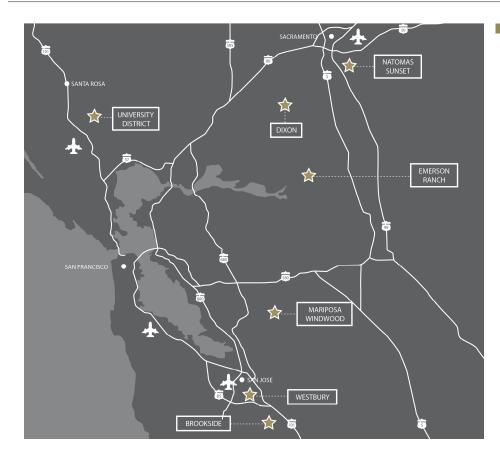

#### WHERE WE BUILD

## WELL POSITIONED IN GROWTH MARKETS WITH POSITIVE FUNDAMENTALS

#### U.S.

- Housing market recovery continues to progress well
- National and regional builders working to source lot supply to meet increased housing demand
- Land sales in the U.S. continue to improve, driven by increased activity in all of our markets
- Based on our current land holdings and recent price increases, we are optimistic about our increasing profitability continuing in 2014 and beyond
- By 2015, we hope to see results in the U.S. approach profitability levels currently seen in Canada, assuming ongoing market recovery