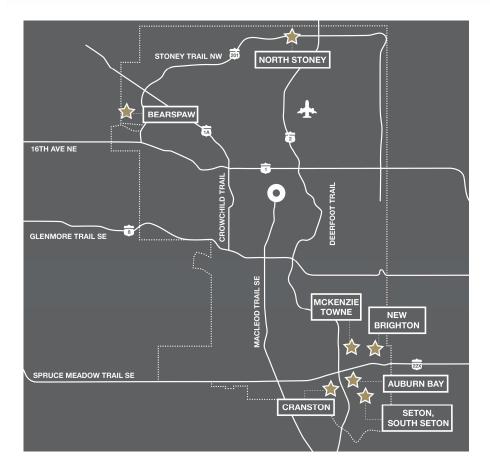

### LAND ENTITLEMENT AND DEVELOPMENT

#### **Examples of Land Development Stages in Alberta:**

Value is created at each stage of land entitlement and development

- Lots are entitled in markets that have barriers to entry whereby entitlement includes municipal approval of a master planned community
- Development plans are prepared with final engineering, and includes completion of grading, sewers, utilities, parks, roads and sidewalks

The following are generic examples of the metrics we have experienced in the past in Alberta. Note that results will vary project by project depending on parcel size, location and other market variables: