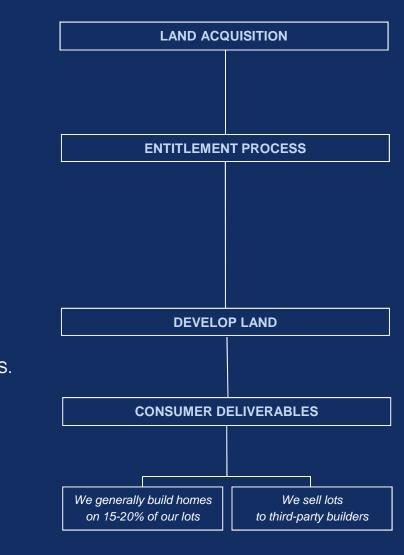

# **OUR PROCESS**

#### **BUSINESS MODEL**

#### LAND ACQUISITION

- · Land developer in all of our markets
- Acquisition of raw land ideally during the low point of the cycle or when investment opportunities arise

#### **ENTITLEMENT PROCESS**

- Obtain approvals necessary to develop land for specific purposes. This process typically includes:
  - General Plan
  - Land Use Plan
  - Tentative Map
  - Legal Survey Plan

- Area Structure PlanZoning
- Construction Approvals
- Final Map

#### **DEVELOP LAND**

- Install utilities, construct roads, sidewalks, parks etc.
- Create fully serviced lots (Canada and U.S.) and "graded" lots (U.S. only)

#### CONSUMER DELIVERABLES

- We will build homes on a portion of our land
- The balance of lots are sold to and built on by third party builders