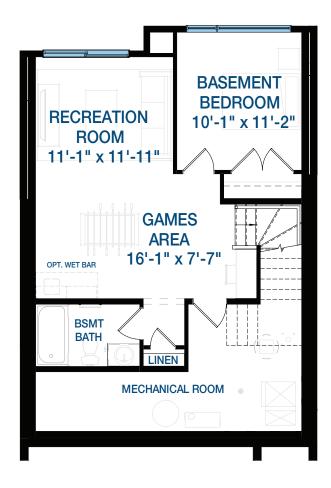

**MAIN FLOOR** 



**UPPER FLOOR** 





## SECOND FLOOR OPTIONAL PRIMARY BATH



Homes by Brookfield Residential

## OPTIONAL BASEMENT DEVELOPMENT 507 SQ.FT.



## OPTIONAL BASEMENT DEVELOPMENT WALKOUT 523 SQ.FT.



This design is published by Brookfield Residential, all rights reserved, and no permission or license is hereby being granted, including the reproduction of any image, information or the overall design in whole or part. Renderings and photos are for illustrative purposes only and may not reflect final product. Dimensions, square footage, and features shown are approximate and may change without notice. Price and availability subject to change without notice. From windows and porches may vary with elevations. See elevation for window location. Room measurements shown are from the inside face of drywall. Brookfield Residential reserves the right to make modifications and changes to design and specifications without notice. E&OE. June 2022.