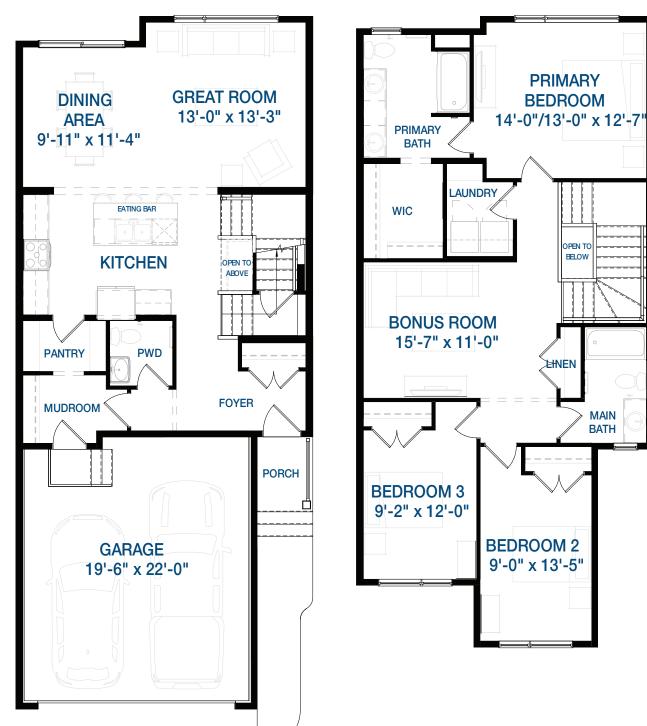

**MAIN FLOOR** 



**UPPER FLOOR** 





## SECOND FLOOR OPTIONAL PRIMARY BATH



Homes by Brookfield Residential

## OPTIONAL BASEMENT DEVELOPMENT 507 SQ.FT.



## OPTIONAL BASEMENT DEVELOPMENT WALKOUT 523 SQ.FT.



This design is published by Brookfield Residential, all rights reserved, and no permission or license is hereby being granted, including the reproduction of any image, information or the overall design in whole or part. Renderings and photos are for illustrative purposes only and may not reflect final product. Dimensions, square footage, and features shown are approximate and may change without notice. Price and availability subject to change without notice. From windows and porches may vary with elevations. See elevation for window location. Room measurements shown are from the inside face of drywall. Brookfield