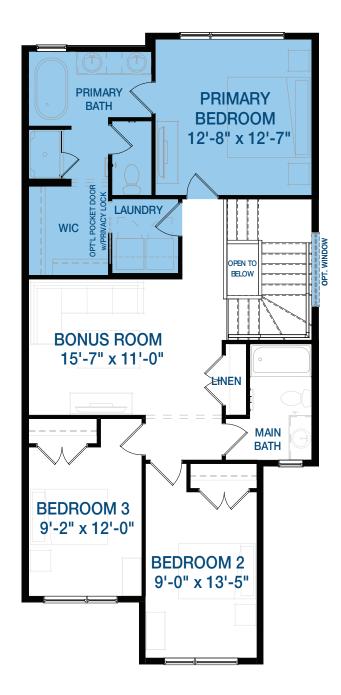

**MAIN FLOOR** 



**UPPER FLOOR** 





## SECOND FLOOR OPTIONAL PRIMARY BATH



Homes by Brookfield Residential

## OPTIONAL BASEMENT DEVELOPMENT 507 SQ.FT.



## OPTIONAL BASEMENT DEVELOPMENT WALKOUT 523 SQ.FT.



This design is published by Brookfield Residential, all rights reserved, and no permission or license is hereby being granted, including the reproduction of any image, information or the overall design in whole or part. Renderings and photos are for illustrative purposes only and may not reflect final product. Dimensions, square footage, and features shown are approximate and may change without notice. Price and availability subject to change without notice. From windows and porches may vary with elevations. See elevation for window location. Room measurements shown are from the inside face of drywall. Brookfield Residential reserves the right to make mod