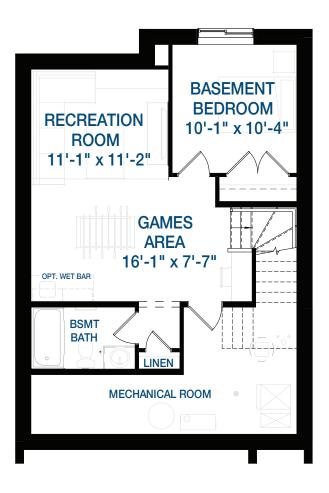

## OPTIONAL BASEMENT DEVELOPMENT 507 SQ.FT.

## OPTIONAL BASEMENT DEVELOPMENT WALKOUT 523 SQ.FT.

This design is published by Brookfield Residential, all rights reserved, and no permission or license is hereby being granted, including the reproduction of any image, information or the overall design in whole or part. Renderings and photos are for illustrative purposes only and may not reflect final product. Dimensions, square footage, and features shown are approximate and may change without notice. Price and availability subject to change without notice. From windows and porches may vary with elevations. See elevation for window location. Room measurements shown are from the inside face of drywall. Brookfield Residential reserves the right to make modifications and changes to design and specifications without notice. E&OE. June 2022.